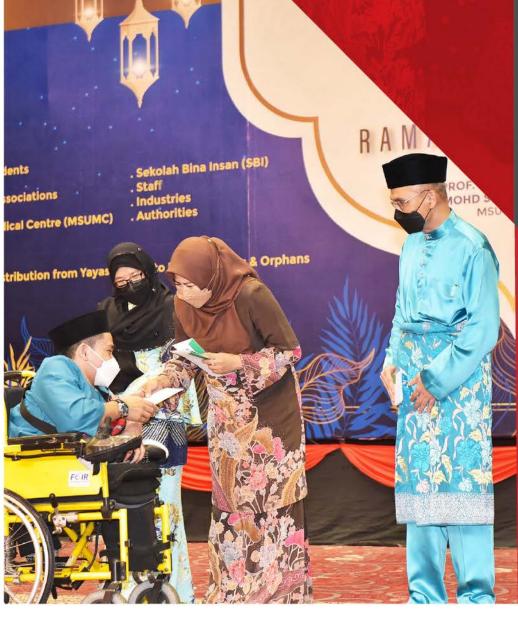

Higher Education Minister presents Zakat to MSUrians

Close to 150 recipients from 7 faculties and schools of Management & Science University

**Alumni Town Hall** 

Meeting 2022 in Iftar with the President