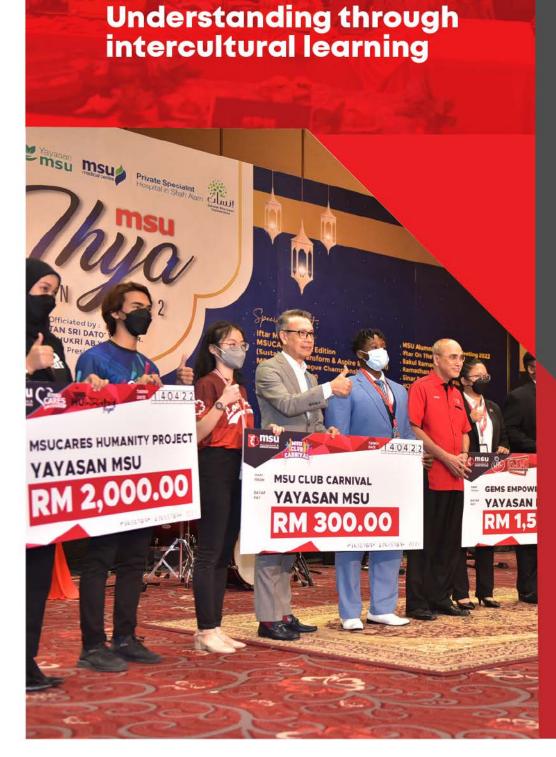

Quality lifelong learning, manageably and affordably

Clubs &
Associations build
capability and
capacity
on campus culture
of 2G

A relationship built over time, on Giving & Grateful

Orphans and orphanages receive Zakat

Higher Education Minister presents Zakat to MSUrians

Close to 150 recipients from 7 faculties and schools of Management & Science University

**Alumni Town Hall** 

Meeting 2022 in Iftar with the President