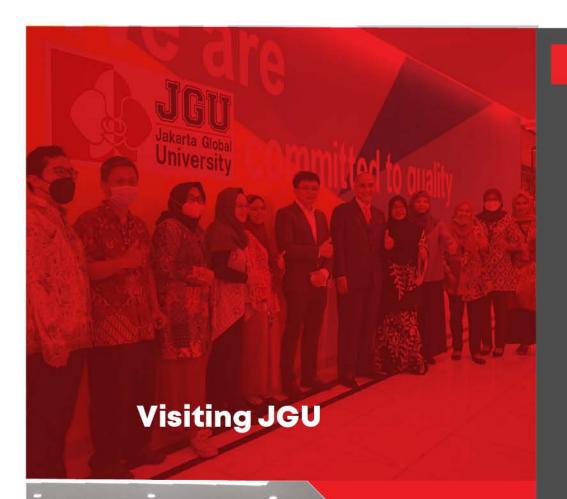

## msu BULLETIN Tanagement & BULLETIN

Transforming LIVES, ENRICHING Future











- QUALITY EDUCATION
- **SUSTAINABILITY**
- **INDUSTRY ECOSYSTEM**
- **BRAND MSU**



QS WUR by Subject 2022 ranks Social Sciences and Management at MSU









Quality lifelong learning, manageably and affordably











Clubs &
Associations build
capability and
capacity
on campus culture
of 2G



A relationship built over time, on Giving & Grateful



Orphans and orphanages receive Zakat







Higher Education Minister presents Zakat to MSUrians





Close to 150 recipients from 7 faculties and schools of Management & Science University







**Alumni Town Hall** 

Meeting 2022 in Iftar with the President













Committed to quality international education is the Indonesian sister to MSU