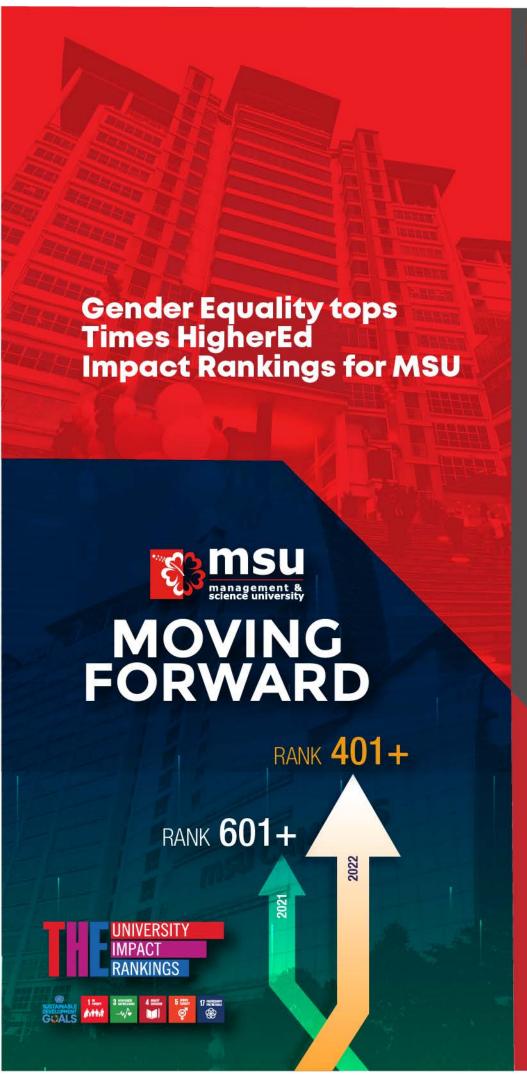

## msu BULLETIN Tanagement & BULLETIN

Transforming LIVES, ENRICHING Future

- QUALITY EDUCATION
- **SUSTAINABILITY**
- **INDUSTRY ECOSYSTEM**
- **BRAND MSU**

QS WUR by Subject 2022 ranks Social Sciences and Management at MSU