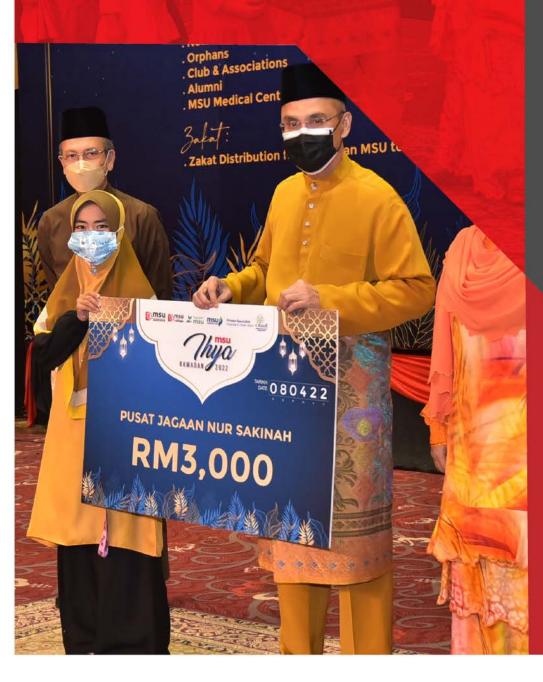

Higher Education Minister presents Zakat to MSUrians

Close to 150 recipients from 7 faculties and schools of Management & Science University

**Alumni Town Hall** 

Meeting 2022 in Iftar with the President