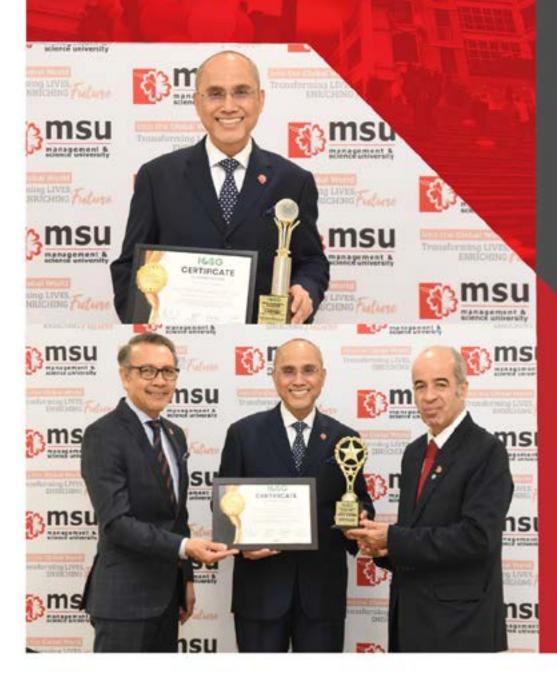

# Global Sustainability Gold Award 2024

The Global Sustainability Awards 2024 reaffirm MSU's steadfast commitment to a sustainable future.