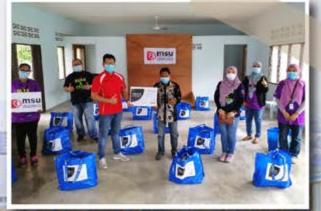

## Thanks to all the FRONTLINE WORKERS

msu

college

Private Specialist Hospital in Shah Alam

Campus & Community

Stitch for safety raises the roof on relief, with M-ProteC by MSU

CLICK HERE

MSU Foundation's Meals on Me extended to indigenous communities