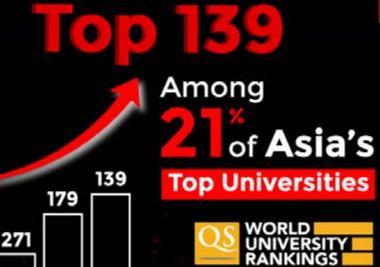

## UP 40 RUNGS ON QS ASIA RANKINGS 2021

Achievements the best thus far since first QS World University Rankings of Management and Science University (MSU)

2020 2021

2019