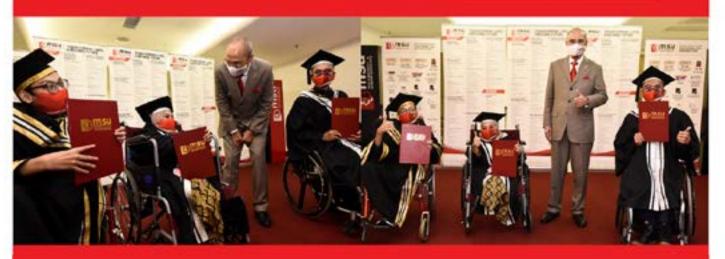

# INTERNATIONAL DAY OF PERSONS WITH DISABILITIES

Five wheel-chaired graduates at MSU's 28th Convocation Ceremony