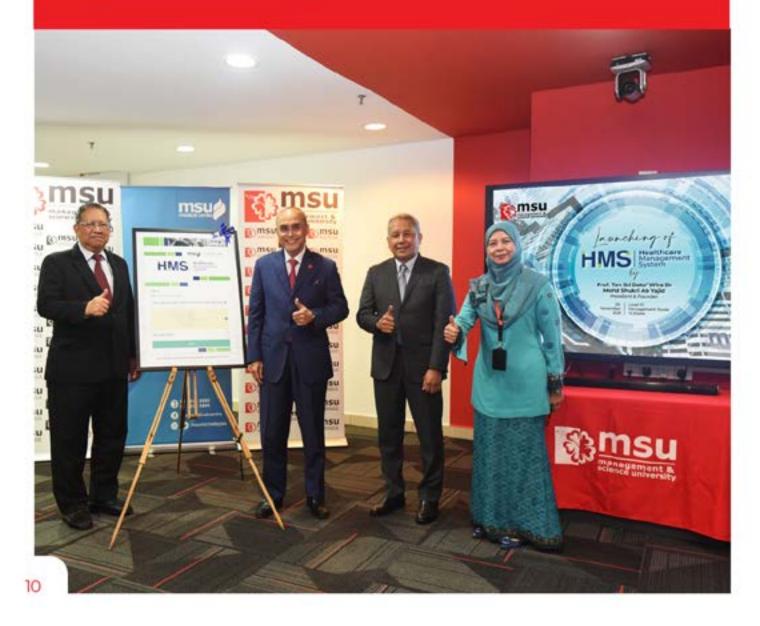

# INFORMATION TECHNOLOGY AND INNOVATION CENTRE OF EXCELLENCE DELIVERS HMS

From ITIC the MSU Centre of Excellence comes a Healthcare Management System for private specialist hospital MSU Medical Centre