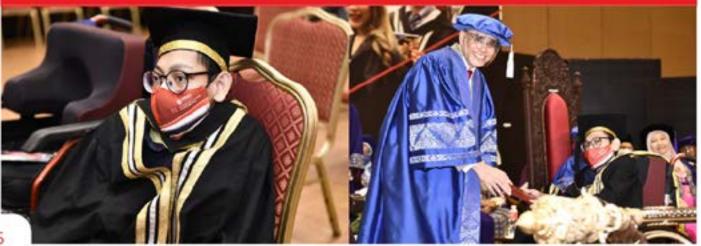

### CONVO-28 FOR MSU'S CLASS OF 2021

A new chapter of Transforming Lives, Enriching Future begins for November graduation's 4,144

# INTERNATIONAL DAY OF PERSONS WITH DISABILITIES

Five wheel-chaired graduates at MSU's 28th Convocation Ceremony