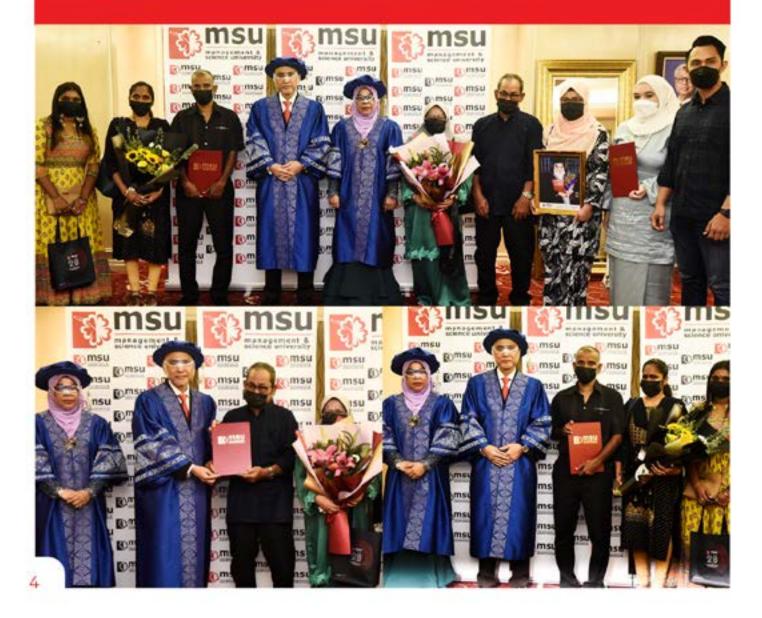

### CONVO-28 FOR MSU'S CLASS OF 2021

A new chapter of Transforming Lives, Enriching Future begins for November graduation's 4,144

#### POSTHUMOUS BACHELORS IN CULINARY ARTS, GRAPHIC DESIGN AT CONVO-28

Commitment to inclusion and belonging delivers degrees to two from MSU's Class of 2021